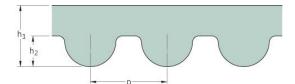

## PHG 150-3M-9

| No. of teeth      | 50   |
|-------------------|------|
| Pitch length (in) | 5.91 |
| Pitch length (mm) | 150  |
| h1 = Height (mm)  | 2.4  |
| Width (mm)        | 9    |
| Sleeve (Y/N)      | N    |