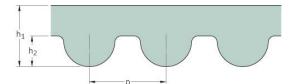

## PHG 360-3M-15

| No. of teeth      | 120   |
|-------------------|-------|
| Pitch length (in) | 14.17 |
| Pitch length (mm) | 360   |
| h1 = Height (mm)  | 2.4   |
| Width (mm)        | 15    |
| Sleeve (Y/N)      | N     |