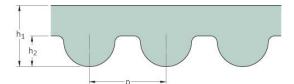

## PHG 483-3M-15

| No. of teeth      | 161   |
|-------------------|-------|
| Pitch length (in) | 19.02 |
| Pitch length (mm) | 483   |
| h1 = Height (mm)  | 2.4   |
| Width (mm)        | 15    |
| Sleeve (Y/N)      | N     |