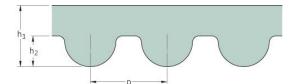

## PHG 801-3M-9

| No. of teeth      | 267   |
|-------------------|-------|
| Pitch length (in) | 31.54 |
| Pitch length (mm) | 801   |
| h1 = Height (mm)  | 2.4   |
| Width (mm)        | 9     |
| Sleeve (Y/N)      | N     |