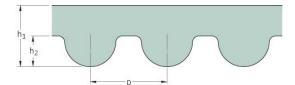

## PHG 843-3M-9

| No. of teeth      | 281   |
|-------------------|-------|
| Pitch length (in) | 33.19 |
| Pitch length (mm) | 843   |
| h1 = Height (mm)  | 2.4   |
| Width (mm)        | 9     |
| Sleeve (Y/N)      | N     |