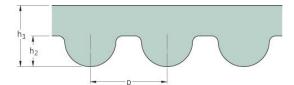

## PHG 225-3M-6

| No. of teeth      | 75   |
|-------------------|------|
| Pitch length (in) | 8.86 |
| Pitch length (mm) | 225  |
| h1 = Height (mm)  | 2.4  |
| Width (mm)        | 6    |
| Sleeve (Y/N)      | N    |