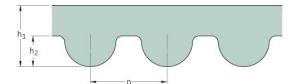

## PHG 252-3M-6

| No. of teeth      | 84   |
|-------------------|------|
| Pitch length (in) | 9.92 |
| Pitch length (mm) | 252  |
| h1 = Height (mm)  | 2.4  |
| Width (mm)        | 6    |
| Sleeve (Y/N)      | N    |