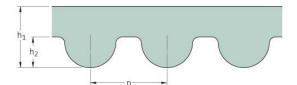

## PHG 234-3M-S200

| No. of teeth      | 78   |
|-------------------|------|
| Pitch length (in) | 9.21 |
| Pitch length (mm) | 234  |
| h1 = Height (mm)  | 2.4  |
| Width (mm)        | 200  |
| Sleeve (Y/N)      | Y    |