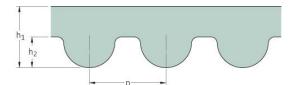

## PHG 384-3M-S450

| No. of teeth      | 128   |
|-------------------|-------|
| Pitch length (in) | 15.12 |
| Pitch length (mm) | 384   |
| h1 = Height (mm)  | 2.4   |
| Width (mm)        | 450   |
| Sleeve (Y/N)      | Y     |