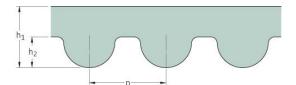

## PHG 200-5M-S200

| No. of teeth      | 40   |
|-------------------|------|
| Pitch length (in) | 7.87 |
| Pitch length (mm) | 200  |
| h1 = Height (mm)  | 3.6  |
| Width (mm)        | 200  |
| Sleeve (Y/N)      | Y    |