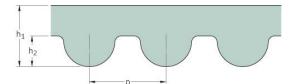

## PHG 430-5M-25

| No. of teeth      | 86    |
|-------------------|-------|
| Pitch length (in) | 16.93 |
| Pitch length (mm) | 430   |
| h1 = Height (mm)  | 3.6   |
| Width (mm)        | 25    |
| Sleeve (Y/N)      | N     |