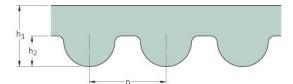

## PHG 490-5M-25

| No. of teeth      | 98    |
|-------------------|-------|
| Pitch length (in) | 19.29 |
| Pitch length (mm) | 490   |
| h1 = Height (mm)  | 3.6   |
| Width (mm)        | 25    |
| Sleeve (Y/N)      | N     |