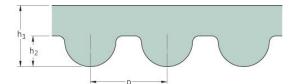

## PHG 715-5M-25

| No. of teeth      | 142   |
|-------------------|-------|
| Pitch length (in) | 28.15 |
| Pitch length (mm) | 710   |
| h1 = Height (mm)  | 3.6   |
| Width (mm)        | 25    |
| Sleeve (Y/N)      | N     |