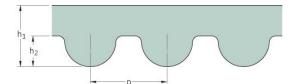

## PHG 850-5M-25

| No. of teeth      | 170   |
|-------------------|-------|
| Pitch length (in) | 33.46 |
| Pitch length (mm) | 850   |
| h1 = Height (mm)  | 3.6   |
| Width (mm)        | 25    |
| Sleeve (Y/N)      | N     |