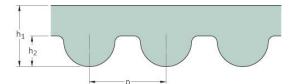

## PHG 1000-5M-15

| No. of teeth      | 200   |
|-------------------|-------|
| Pitch length (in) | 39.37 |
| Pitch length (mm) | 1000  |
| h1 = Height (mm)  | 3.6   |
| Width (mm)        | 15    |
| Sleeve (Y/N)      | N     |