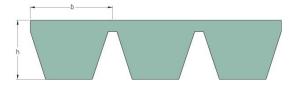

## **PHG A120X4**

| Belt marking       | A120   |
|--------------------|--------|
| No. of ribs        | 4      |
| Pitch length (mm)  | 3080   |
| Pitch length (in)  | 121.26 |
| Inside length (mm) | 3048   |
| Inside length (in) | 120    |
| Width (mm)         | 52     |
| Width (in)         | 2.05   |
| b = Width (mm)     | 13     |
| b = Width (in)     | 0.51   |
| h = Height (mm)    | 9.9    |
| h = Height (in)    | 0.39   |
|                    |        |