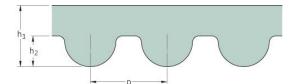

## PHG 1700-5M-15

| No. of teeth      | 340   |
|-------------------|-------|
| Pitch length (in) | 66.93 |
| Pitch length (mm) | 1700  |
| h1 = Height (mm)  | 3.6   |
| Width (mm)        | 15    |
| Sleeve (Y/N)      | N     |