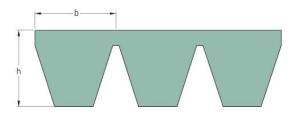

## PHG SPB2650X4

| Belt marking          | SPB2650 |
|-----------------------|---------|
| No. of ribs           | 4       |
| Pitch length (mm)     | 2650    |
| Effective length (in) | 104.3   |
| b = Width (mm)        | 16.5    |
| h = Height (mm)       | 15.6    |