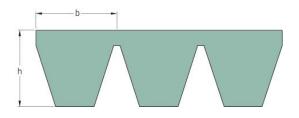

## PHG SPB3750X4

| Belt marking          | SPB3750 |
|-----------------------|---------|
| No. of ribs           | 4       |
| Pitch length (mm)     | 3750    |
| Effective length (in) | 147.6   |
| b = Width (mm)        | 16.5    |
| h = Height (mm)       | 15.6    |