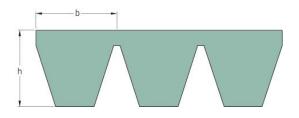

## PHG SPB3750X5

| Belt marking          | SPB3750 |
|-----------------------|---------|
| No. of ribs           | 5       |
| Pitch length (mm)     | 3750    |
| Effective length (in) | 147.6   |
| b = Width (mm)        | 16.5    |
| h = Height (mm)       | 16.5    |