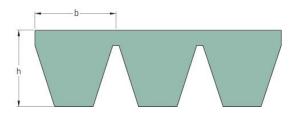

## PHG SPB2650X3

| Belt marking          | SPB2650 |
|-----------------------|---------|
| No. of ribs           | 3       |
| Pitch length (mm)     | 2650    |
| Effective length (in) | 104.3   |
| b = Width (mm)        | 16.5    |
| h = Height (mm)       | 15.6    |