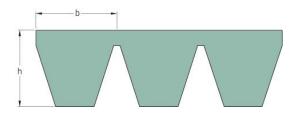

## PHG SPA1400X5

| Belt marking          | SPA1400 |
|-----------------------|---------|
| No. of ribs           | 5       |
| Pitch length (mm)     | 1400    |
| Effective length (in) | 55.12   |
| b = Width (mm)        | 12.8    |
| h = Height (mm)       | 12      |