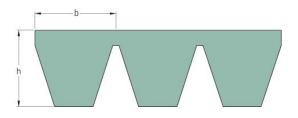

## PHG SPA3750X5

| Belt marking          | SPA3750 |
|-----------------------|---------|
| No. of ribs           | 5       |
| Pitch length (mm)     | 3750    |
| Effective length (in) | 147.64  |
| b = Width (mm)        | 12.8    |
| h = Height (mm)       | 12      |