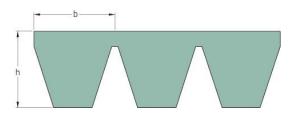

## PHG SPC5000X4

| Belt marking          | SPC5000 |
|-----------------------|---------|
| No. of ribs           | 4       |
| Pitch length (mm)     | 5000    |
| Effective length (in) | 196.9   |
| b = Width (mm)        | 22      |
| h = Height (mm)       | 22.6    |