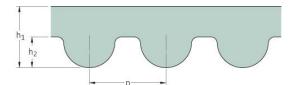

## PHG 1400-14M-115

| No. of teeth      | 100   |
|-------------------|-------|
| Pitch length (in) | 55.12 |
| Pitch length (mm) | 1400  |
| h1 = Height (mm)  | 10    |
| Width (mm)        | 115   |
| Sleeve (Y/N)      | Ν     |