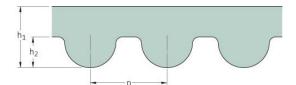

## PHG 1456-14M-85

| No. of teeth      | 104   |
|-------------------|-------|
| Pitch length (in) | 57.32 |
| Pitch length (mm) | 1456  |
| h1 = Height (mm)  | 10    |
| Width (mm)        | 85    |
| Sleeve (Y/N)      | N     |