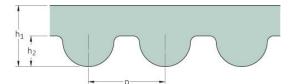

## PHG 3850-14M-170

| No. of teeth      | 275    |
|-------------------|--------|
| Pitch length (in) | 151.57 |
| Pitch length (mm) | 3850   |
| h1 = Height (mm)  | 10     |
| Width (mm)        | 170    |
| Sleeve (Y/N)      | N      |