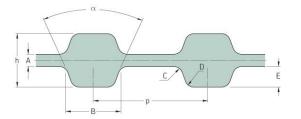

Belts Timing D-H

## PHG D-225-H-S1800



| No. of teeth      | 90    |
|-------------------|-------|
| Pitch length (in) | 22.5  |
| Pitch length (mm) | 571.5 |
| h = Height (mm)   | 5.95  |
| h = Height (in)   | 0.23  |
| Width (mm)        | 457.2 |
| Width (in)        | 18    |
| Sleeve (Y/N)      | Y     |
|                   |       |

 ® SKF is a registered trademark of the SKF Group
© SKF Group 2012
The contents of this publication are the copyright of the publisher and may not be reproduced (even extracts) unless prior written permission is granted. Every care has been taken to ensure the accuracy of the information contained in this publication but no liability can be accepted for any loss or damage whether direct, indirect or consequential arising out of the use of the information contained herein.