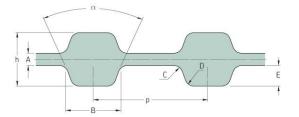

## PHG D-230-H-150

| No. of teeth      | 92    |
|-------------------|-------|
| Pitch length (in) | 23    |
| Pitch length (mm) | 584.2 |
| h = Height (mm)   | 5.95  |
| h = Height (in)   | 0.23  |
| Width (mm)        | 38.1  |
| Width (in)        | 1.5   |
| Sleeve (Y/N)      | N     |
|                   |       |