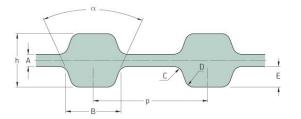

## PHG D-1400-H-200

| No. of teeth      | 560  |
|-------------------|------|
| Pitch length (in) | 140  |
| Pitch length (mm) | 3556 |
| h = Height (mm)   | 5.95 |
| h = Height (in)   | 0.23 |
| Width (mm)        | 50.8 |
| Width (in)        | 2    |
| Sleeve (Y/N)      | N    |
|                   |      |