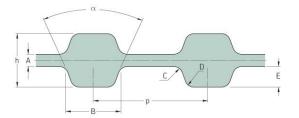

## PHG D-260-H-300

| No. of teeth      | 104   |
|-------------------|-------|
| Pitch length (in) | 26    |
| Pitch length (mm) | 660.4 |
| h = Height (mm)   | 5.95  |
| h = Height (in)   | 0.23  |
| Width (mm)        | 76.2  |
| Width (in)        | 3     |
| Sleeve (Y/N)      | N     |
|                   |       |