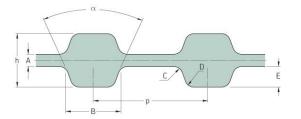

## PHG D-285-H-S1800

| No. of teeth      | 114   |
|-------------------|-------|
| Pitch length (in) | 28.5  |
| Pitch length (mm) | 723.9 |
| h = Height (mm)   | 5.95  |
| h = Height (in)   | 0.23  |
| Width (mm)        | 457.2 |
| Width (in)        | 18    |
| Sleeve (Y/N)      | Y     |
|                   |       |