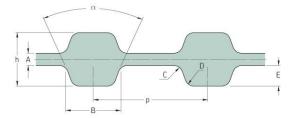

## PHG D-310-H-150

| No. of teeth      | 124   |
|-------------------|-------|
| Pitch length (in) | 31    |
| Pitch length (mm) | 787.4 |
| h = Height (mm)   | 5.95  |
| h = Height (in)   | 0.23  |
| Width (mm)        | 38.1  |
| Width (in)        | 1.5   |
| Sleeve (Y/N)      | N     |
|                   |       |