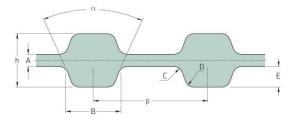

## PHG D-390-H-100

| No. of teeth      | 156   |
|-------------------|-------|
| Pitch length (in) | 39    |
| Pitch length (mm) | 990.6 |
| h = Height (mm)   | 5.95  |
| h = Height (in)   | 0.23  |
| Width (mm)        | 25.4  |
| Width (in)        | 1     |
| Sleeve (Y/N)      | N     |
|                   |       |