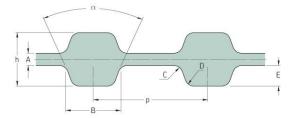

## PHG D-390-H-200

| No. of teeth      | 156   |
|-------------------|-------|
| Pitch length (in) | 39    |
| Pitch length (mm) | 990.6 |
| h = Height (mm)   | 5.95  |
| h = Height (in)   | 0.23  |
| Width (mm)        | 50.8  |
| Width (in)        | 2     |
| Sleeve (Y/N)      | N     |
|                   |       |