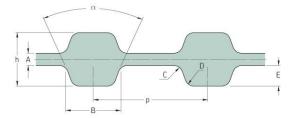

## PHG D-480-H-150

| No. of teeth      | 192    |
|-------------------|--------|
| Pitch length (in) | 48     |
| Pitch length (mm) | 1219.2 |
| h = Height (mm)   | 5.95   |
| h = Height (in)   | 0.23   |
| Width (mm)        | 38.1   |
| Width (in)        | 1.5    |
| Sleeve (Y/N)      | N      |
|                   |        |