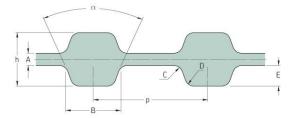

Belts Timing D-H

## PHG D-490-H-150



| No. of teeth      | 196    |
|-------------------|--------|
| Pitch length (in) | 49     |
| Pitch length (mm) | 1244.6 |
| h = Height (mm)   | 5.95   |
| h = Height (in)   | 0.23   |
| Width (mm)        | 38.1   |
| Width (in)        | 1.5    |
| Sleeve (Y/N)      | N      |
|                   |        |

 ® SKF is a registered trademark of the SKF Group
© SKF Group 2012
The contents of this publication are the copyright of the publisher and may not be reproduced (even extracts) unless prior written permission is granted. Every care has been taken to ensure the accuracy of the information contained in this publication but no liability can be accepted for any loss or damage whether direct, indirect or consequential arising out of the use of the information contained herein.