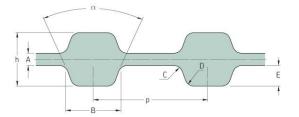

## PHG D-550-H-300

| No. of teeth      | 220  |
|-------------------|------|
| Pitch length (in) | 55   |
| Pitch length (mm) | 1397 |
| h = Height (mm)   | 5.95 |
| h = Height (in)   | 0.23 |
| Width (mm)        | 76.2 |
| Width (in)        | 3    |
| Sleeve (Y/N)      | N    |
|                   |      |