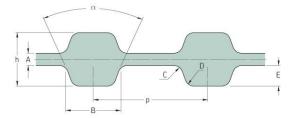

## PHG D-570-H-100

| No. of teeth      | 228    |
|-------------------|--------|
| Pitch length (in) | 57     |
| Pitch length (mm) | 1447.8 |
| h = Height (mm)   | 5.95   |
| h = Height (in)   | 0.23   |
| Width (mm)        | 25.4   |
| Width (in)        | 1      |
| Sleeve (Y/N)      | N      |
|                   |        |