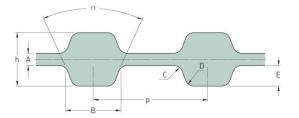

## PHG D-600-H-100

| No. of teeth      | 240  |
|-------------------|------|
| Pitch length (in) | 60   |
| Pitch length (mm) | 1524 |
| h = Height (mm)   | 5.95 |
| h = Height (in)   | 0.23 |
| Width (mm)        | 25.4 |
| Width (in)        | 1    |
| Sleeve (Y/N)      | N    |
|                   |      |