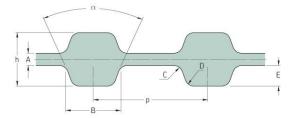

## PHG D-630-H-300

| No. of teeth      | 252    |
|-------------------|--------|
| Pitch length (in) | 63     |
| Pitch length (mm) | 1600.2 |
| h = Height (mm)   | 5.95   |
| h = Height (in)   | 0.23   |
| Width (mm)        | 76.2   |
| Width (in)        | 3      |
| Sleeve (Y/N)      | N      |
|                   |        |