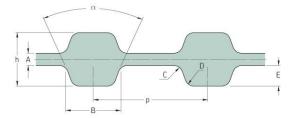

## PHG D-660-H-200

| No. of teeth      | 264    |
|-------------------|--------|
| Pitch length (in) | 66     |
| Pitch length (mm) | 1676.4 |
| h = Height (mm)   | 5.95   |
| h = Height (in)   | 0.23   |
| Width (mm)        | 50.8   |
| Width (in)        | 2      |
| Sleeve (Y/N)      | N      |
|                   |        |