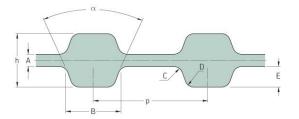

## PHG D-700-H-300

| No. of teeth      | 280  |
|-------------------|------|
| Pitch length (in) | 70   |
| Pitch length (mm) | 1778 |
| h = Height (mm)   | 5.95 |
| h = Height (in)   | 0.23 |
| Width (mm)        | 76.2 |
| Width (in)        | 3    |
| Sleeve (Y/N)      | N    |
|                   |      |