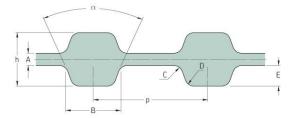

## PHG D-740-H-150

| No. of teeth      | 296    |
|-------------------|--------|
| Pitch length (in) | 74     |
| Pitch length (mm) | 1879.6 |
| h = Height (mm)   | 5.95   |
| h = Height (in)   | 0.23   |
| Width (mm)        | 38.1   |
| Width (in)        | 1.5    |
| Sleeve (Y/N)      | N      |
|                   |        |