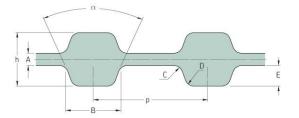

## PHG D-750-H-100

| No. of teeth      | 300  |
|-------------------|------|
| Pitch length (in) | 75   |
| Pitch length (mm) | 1905 |
| h = Height (mm)   | 5.95 |
| h = Height (in)   | 0.23 |
| Width (mm)        | 25.4 |
| Width (in)        | 1    |
| Sleeve (Y/N)      | N    |
|                   |      |