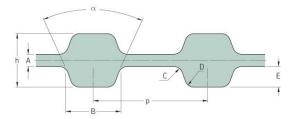

## PHG D-800-H-300

| No. of teeth      | 320  |
|-------------------|------|
| Pitch length (in) | 80   |
| Pitch length (mm) | 2032 |
| h = Height (mm)   | 5.95 |
| h = Height (in)   | 0.23 |
| Width (mm)        | 76.2 |
| Width (in)        | 3    |
| Sleeve (Y/N)      | N    |
|                   |      |