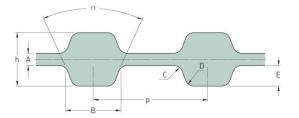

## PHG D-810-H-150

| No. of teeth      | 324    |
|-------------------|--------|
| Pitch length (in) | 81     |
| Pitch length (mm) | 2057.4 |
| h = Height (mm)   | 5.95   |
| h = Height (in)   | 0.23   |
| Width (mm)        | 38.1   |
| Width (in)        | 1.5    |
| Sleeve (Y/N)      | N      |
|                   |        |