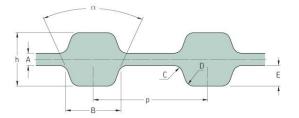

## PHG D-850-H-300

| No. of teeth      | 340  |
|-------------------|------|
| Pitch length (in) | 85   |
| Pitch length (mm) | 2159 |
| h = Height (mm)   | 5.95 |
| h = Height (in)   | 0.23 |
| Width (mm)        | 76.2 |
| Width (in)        | 3    |
| Sleeve (Y/N)      | N    |
|                   |      |