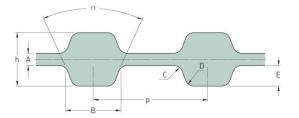

Belts Timing D-H

## PHG D-960-H-300



| No. of teeth      | 384    |
|-------------------|--------|
| Pitch length (in) | 96     |
| Pitch length (mm) | 2438.4 |
| h = Height (mm)   | 5.95   |
| h = Height (in)   | 0.23   |
| Width (mm)        | 76.2   |
| Width (in)        | 3      |
| Sleeve (Y/N)      | N      |
|                   |        |

 ® SKF is a registered trademark of the SKF Group
© SKF Group 2012
The contents of this publication are the copyright of the publisher and may not be reproduced (even extracts) unless prior written permission is granted. Every care has been taken to ensure the accuracy of the information contained in this publication but no liability can be accepted for any loss or damage whether direct, indirect or consequential arising out of the use of the information contained herein.