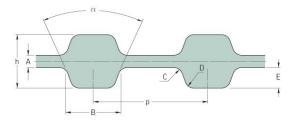

## PHG D-1100-H-100

| No. of teeth      | 440  |
|-------------------|------|
| Pitch length (in) | 110  |
| Pitch length (mm) | 2794 |
| h = Height (mm)   | 5.95 |
| h = Height (in)   | 0.23 |
| Width (mm)        | 25.4 |
| Width (in)        | 1    |
| Sleeve (Y/N)      | N    |
|                   |      |